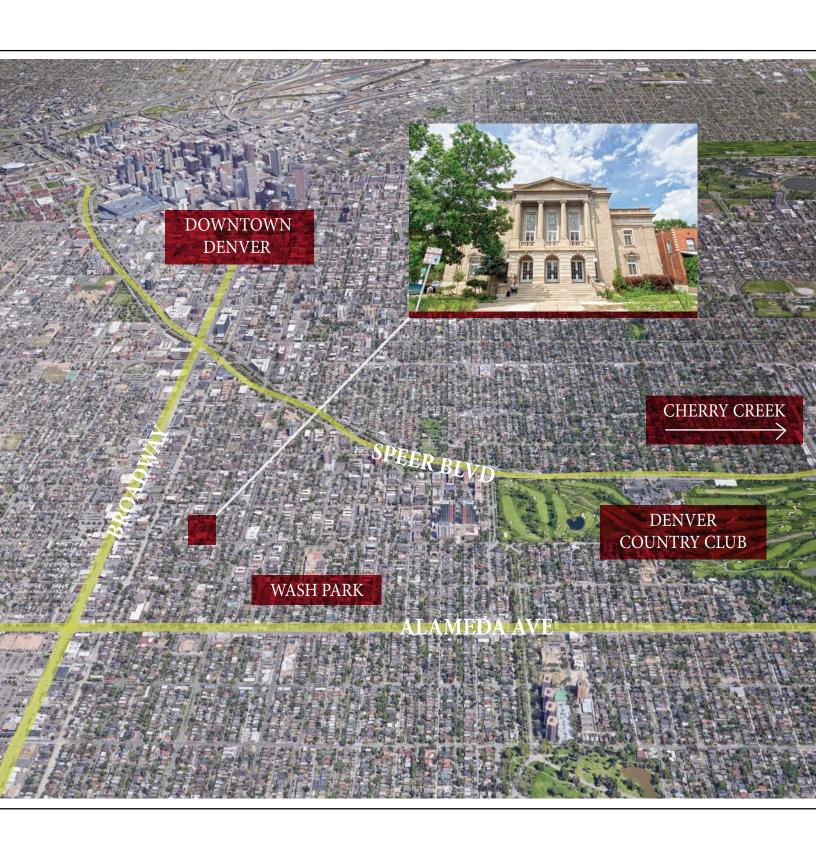

# 225 E BAYAUD AVE | DENVER, CO 80209

STUNNING RELIGIOUS BUILDING + 2 PARKING LOTS FOR SALE IN DENVER'S WASH PARK NEIGHBORHOOD

#### **PROPERTY OVERVIEW**

**LOCATION:** 225 E Bayaud Ave (Church Building)

220 E Bayaud Ave (Parking Lot 1)

100 S Grant St (Parking Lot 2)

// SALE PRICE: Contact Brokers

SIZE: 20,558 SF (Building)

12,000 SF (Land)

4,480 SF (Parking Lot 1) 3,780 SF (Parking Lot 2)

**YEAR BUILT:** 1910

**ZONING:** U-TU-B2

No Historic Designation



### PROPERTY PHOTOS

















## AREA MAP



#### **DISCLOSURE**

This information contained herein was obtained from sources deemed to be reliable; however, Brockman Group LLC, Christopher Student, Justin Brockman and/our affiliates make no guarantees, warranties or representations as to the completeness or accuracy thereof.



CONTACTS

JUSTIN BROCKMAN 303.993.9803 Justin@Brockman.Group

CHRIS STUDENT 952.201.5676 Chris@Brockman.Group