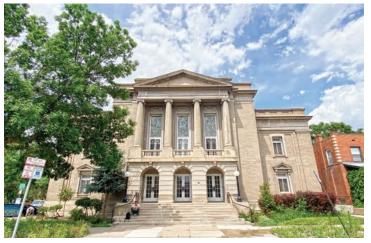

# 225 E BAYAUD AVE | DENVER, CO 80209

STUNNING RELIGIOUS BUILDING + 2 PARKING LOTS FOR SALE IN DENVER'S WASH PARK NEIGHBORHOOD

#### **PROPERTY OVERVIEW**

**LOCATION:** 225 E Bayaud Ave (Church Building)

220 E Bayaud Ave (Parking Lot 1)

100 S Grant St (Parking Lot 2)

// SALE PRICE: Contact Brokers

SIZE: 20,558 SF (Building)

12,000 SF (Land)

4,480 SF (Parking Lot 1) 3,780 SF (Parking Lot 2)

**YEAR BUILT:** 1910

**ZONING:** U-TU-B2

No Historic Designation



### PROPERTY PHOTOS

















## AREA MAP



#### **DISCLOSURE**

This information contained herein was obtained from sources deemed to be reliable; however, Brockman Group LLC, Christopher Student, Justin Brockman and/our affiliates make no guarantees, warranties or representations as to the completeness or accuracy thereof.



CONTACTS

JUSTIN BROCKMAN 303.993.9803 Justin@Brockman.Group

CHRIS STUDENT 952.201.5676 Chris@Brockman.Group