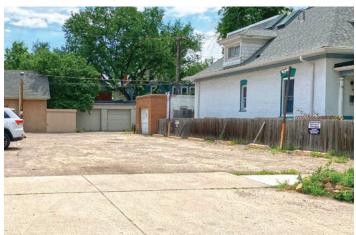

#### **PROPERTY OVERVIEW**

**LOCATION:** 225 E Bayaud Ave (Church Building)

220 E Bayaud Ave (Parking Lot 1)

100 S Grant St (Parking Lot 2)

// SALE PRICE: Contact Brokers

SIZE: 20,558 SF (Building)

12,000 SF (Land)

4,480 SF (Parking Lot 1) 3,780 SF (Parking Lot 2)

**YEAR BUILT:** 1910

**ZONING:** U-TU-B2

No Historic Designation

### PROPERTY PHOTOS