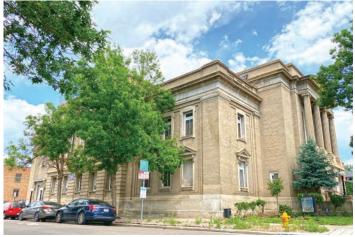

# 225 E BAYAUD AVE | DENVER, CO 80209

STUNNING RELIGIOUS BUILDING + 2 PARKING LOTS FOR SALE IN DENVER'S WASH PARK NEIGHBORHOOD

#### **PROPERTY OVERVIEW**

**LOCATION:** 225 E Bayaud Ave (Church Building)

220 E Bayaud Ave (Parking Lot 1)

100 S Grant St (Parking Lot 2)

// SALE PRICE: Contact Brokers

SIZE: 20,558 SF (Building)

12,000 SF (Land)

4,480 SF (Parking Lot 1) 3,780 SF (Parking Lot 2)

**YEAR BUILT:** 1910

**ZONING:** U-TU-B2

No Historic Designation



### PROPERTY PHOTOS

















## AREA MAP



#### **DISCLOSURE**

This information contained herein was obtained from sources deemed to be reliable; however, Brockman Group LLC, Christopher Student, Justin Brockman and/our affiliates make no guarantees, warranties or representations as to the completeness or accuracy thereof.



CONTACTS

JUSTIN BROCKMAN 303.993.9803 Justin@Brockman.Group

CHRIS STUDENT 952.201.5676 Chris@Brockman.Group