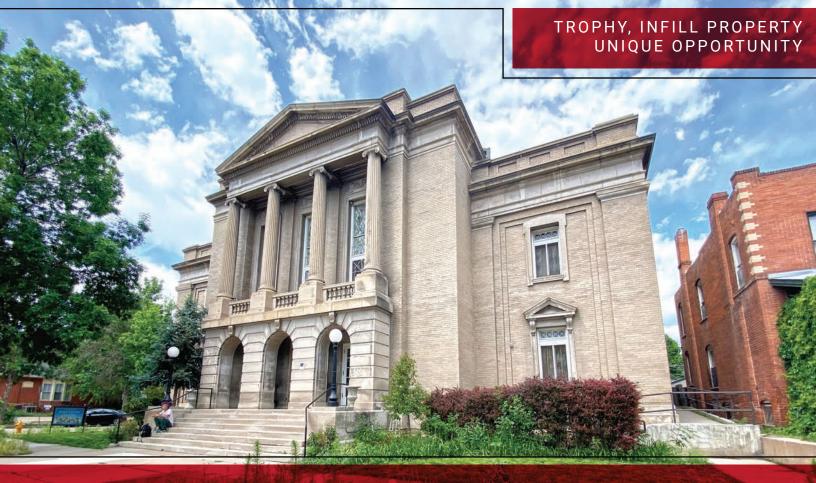

# 225 E BAYAUD AVE | DENVER, CO 80209

STUNNING RELIGIOUS BUILDING + 2 PARKING LOTS FOR SALE IN DENVER'S WASH PARK NEIGHBORHOOD

#### **PROPERTY OVERVIEW**

**LOCATION:** 225 E Bayaud Ave (Church Building)

220 E Bayaud Ave (Parking Lot 1)

100 S Grant St (Parking Lot 2)

// SALE PRICE: Contact Brokers

SIZE: 20,558 SF (Building)

12,000 SF (Land)

4,480 SF (Parking Lot 1) 3,780 SF (Parking Lot 2)

**YEAR BUILT:** 1910

**ZONING:** U-TU-B2

No Historic Designation