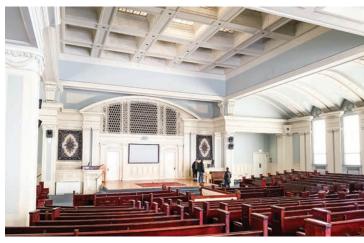

# 225 E BAYAUD AVE | DENVER, CO 80209

STUNNING RELIGIOUS BUILDING + 2 PARKING LOTS FOR SALE IN DENVER'S WASH PARK NEIGHBORHOOD

#### **PROPERTY OVERVIEW**

**LOCATION:** 225 E Bayaud Ave (Church Building)

220 E Bayaud Ave (Parking Lot 1)

100 S Grant St (Parking Lot 2)

// SALE PRICE: Contact Brokers

SIZE: 20,558 SF (Building)

12,000 SF (Land)

4,480 SF (Parking Lot 1) 3,780 SF (Parking Lot 2)

**YEAR BUILT:** 1910

**ZONING:** U-TU-B2

No Historic Designation



### PROPERTY PHOTOS

















## AREA MAP



#### **DISCLOSURE**

This information contained herein was obtained from sources deemed to be reliable; however, Brockman Group LLC, Christopher Student, Justin Brockman and/our affiliates make no guarantees, warranties or representations as to the completeness or accuracy thereof.



CONTACTS

JUSTIN BROCKMAN 303.993.9803 Justin@Brockman.Group

CHRIS STUDENT 952.201.5676 Chris@Brockman.Group