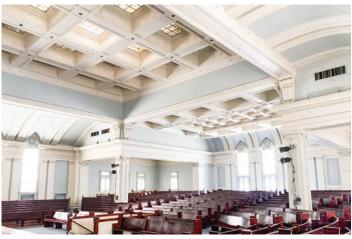

# 225 E BAYAUD AVE | DENVER, CO 80209

STUNNING RELIGIOUS BUILDING + 2 PARKING LOTS FOR SALE IN DENVER'S WASH PARK NEIGHBORHOOD

#### **PROPERTY OVERVIEW**

**LOCATION:** 225 E Bayaud Ave (Church Building)

220 E Bayaud Ave (Parking Lot 1)

100 S Grant St (Parking Lot 2)

// SALE PRICE: Contact Brokers

SIZE: 20,558 SF (Building)

12,000 SF (Land)

4,480 SF (Parking Lot 1) 3,780 SF (Parking Lot 2)

**YEAR BUILT:** 1910

**ZONING:** U-TU-B2

No Historic Designation



### PROPERTY PHOTOS

















## AREA MAP



#### **DISCLOSURE**

This information contained herein was obtained from sources deemed to be reliable; however, Brockman Group LLC, Christopher Student, Justin Brockman and/our affiliates make no guarantees, warranties or representations as to the completeness or accuracy thereof.



CONTACTS

JUSTIN BROCKMAN 303.993.9803 Justin@Brockman.Group

CHRIS STUDENT 952.201.5676 Chris@Brockman.Group