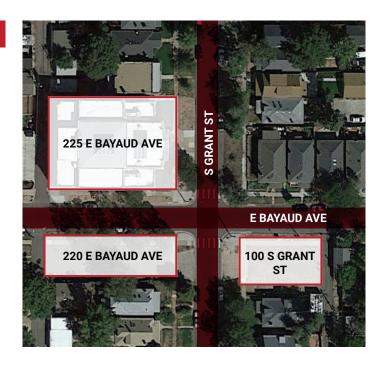

## AREA MAP

#### **PROPERTY OVERVIEW**

**LOCATION:** 225 E Bayaud Ave (Church Building)

220 E Bayaud Ave (Parking Lot 1)

100 S Grant St (Parking Lot 2)

// SALE PRICE: Contact Brokers

SIZE: 20,558 SF (Building)

12,000 SF (Land)