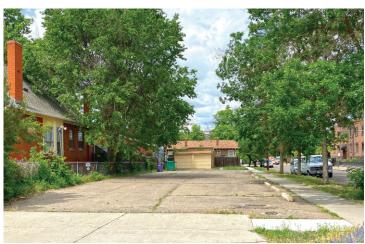

#### **PROPERTY OVERVIEW**

**LOCATION:** 225 E Bayaud Ave (Church Building)

220 E Bayaud Ave (Parking Lot 1)

100 S Grant St (Parking Lot 2)

// SALE PRICE: Contact Brokers

SIZE: 20,558 SF (Building)

12,000 SF (Land)

4,480 SF (Parking Lot 1) 3,780 SF (Parking Lot 2)

**YEAR BUILT:** 1910

**ZONING:** U-TU-B2

No Historic Designation

### PROPERTY PHOTOS