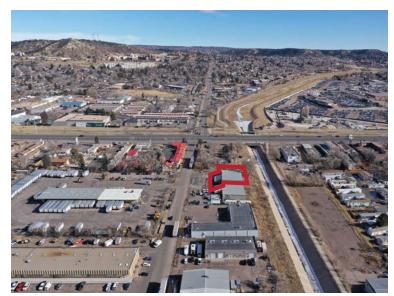

## PROPERTY SUMMARY

**Location:** 155 Mount View Ln,

Colorado Springs, CO 80907

**Zoning:** M-1 (Light Industrial)

Space Available: Unit 145

Total Available: 2,831 SF

Office SF: 424 SF

Warehouse SF: 2,407 SF

**Unit 155** 

Total Available: 3,443 SF

Office SF: 405 SF

Warehouse SF: 3,038 SF
\*Additional 501 SF of Mezzanine SF
not included in measurements

Contiguous Available SF: 6,274 SF

Clear Height: 16'

**Loading:** Loading: 1 Drive-In (10'X10');

1 Dock High (8'X10')

Lease Rate: \$11.00/SF NNN

NNN Expenses: \$3.40/SF (Estimate)

Sale Price: Contact broker for pricing

Monthly Total: Unit 145: \$3,397 (estimate)

Unit 155: \$4,118 (estimate)

Parking: 25 Off-Street

**Location:** Immediately off N Nevada Ave

offering quick access to I-25

## AREA MAP





## PHOTOS