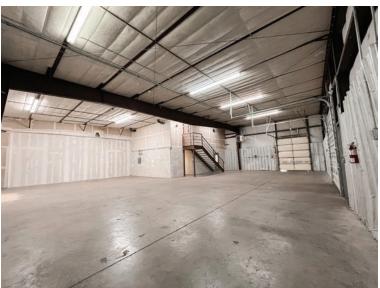

## PROPERTY SUMMARY

**Location:** 155 Mount View Ln,

Colorado Springs, CO 80907

**Zoning:** M-1 (Light Industrial)

Space Available: Unit 145

Total Available: 2,831 SF

Office SF: 424 SF

Warehouse SF: 2,407 SF

**Unit 155** 

Total Available: 3,443 SF

Office SF: 405 SF

Warehouse SF: 3,038 SF
\*Additional 501 SF of Mezzanine SF
not included in measurements

Contiguous Available SF: 6,274 SF

Clear Height: 16'

**Loading:** Loading: 1 Drive-In (10'X10');

1 Dock High (8'X10')

Lease Rate: \$11.00/SF NNN

NNN Expenses: \$3.40/SF (Estimate)

Sale Price: Contact broker for pricing

Monthly Total: Unit 145: \$3,397 (estimate)

Unit 155: \$4,118 (estimate)

Parking: 25 Off-Street

**Location:** Immediately off N Nevada Ave

offering quick access to I-25

## AREA MAP





## PHOTOS