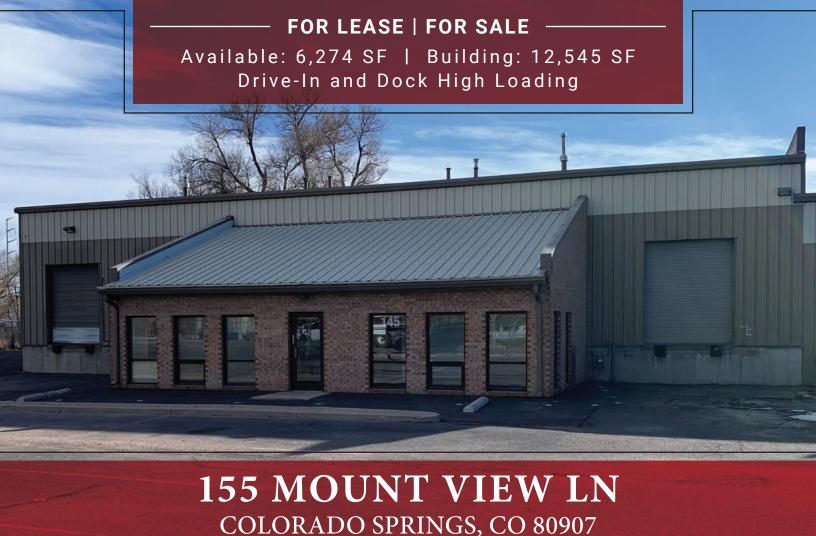

## PROPERTY SUMMARY

**Location:** 155 Mount View Ln,

Colorado Springs, CO 80907

**Zoning:** M-1 (Light Industrial)

Space Available: Unit 145

Total Available: 2,831 SF

Office SF: 424 SF

Warehouse SF: 2,407 SF

**Unit 155** 

Total Available: 3,443 SF

Office SF: 405 SF

Warehouse SF: 3,038 SF
\*Additional 501 SF of Mezzanine SF
not included in measurements

Contiguous Available SF: 6,274 SF

Clear Height: 16'

**Loading:** Loading: 1 Drive-In (10'X10');

1 Dock High (8'X10')

Lease Rate: \$11.00/SF NNN

NNN Expenses: \$3.40/SF (Estimate)

Sale Price: Contact broker for pricing

Monthly Total: Unit 145: \$3,397 (estimate)

Unit 155: \$4,118 (estimate)

Parking: 25 Off-Street

**Location:** Immediately off N Nevada Ave

offering quick access to I-25