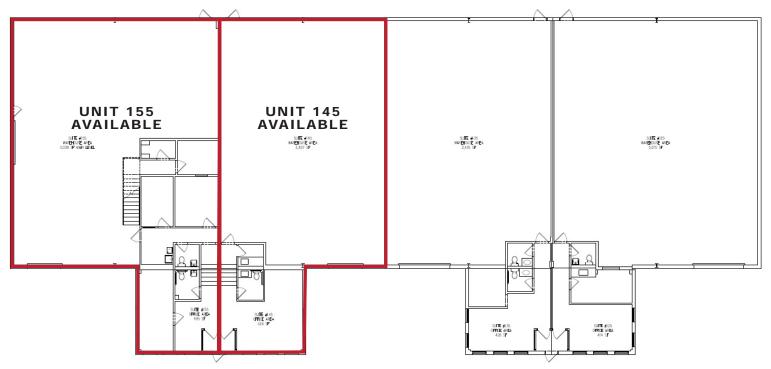

## PROPERTY SUMMARY

**Location:** 155 Mount View Ln,

Colorado Springs, CO 80907

**Zoning:** M-1 (Light Industrial)

Space Available: Unit 145

Total Available: 2,831 SF

Office SF: 424 SF

Warehouse SF: 2,407 SF

**Unit 155** 

Total Available: 3,443 SF

Office SF: 405 SF

Warehouse SF: 3,038 SF
\*Additional 501 SF of Mezzanine SF
not included in measurements

Contiguous Available SF: 6,274 SF

Clear Height: 16'

**Loading:** Loading: 1 Drive-In (10'X10');