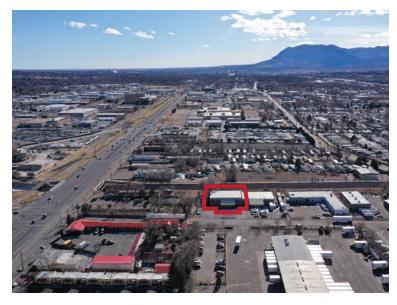

## PROPERTY SUMMARY

**Location:** 155 Mount View Ln,

Colorado Springs, CO 80907

**Zoning:** M-1 (Light Industrial)

Space Available: Unit 145

Total Available: 2,831 SF

Office SF: 424 SF

Warehouse SF: 2,407 SF

**Unit 155** 

Total Available: 3,443 SF

Office SF: 405 SF

Warehouse SF: 3,038 SF
\*Additional 501 SF of Mezzanine SF
not included in measurements

Contiguous Available SF: 6,274 SF

Clear Height: 16'

**Loading:** Loading: 1 Drive-In (10'X10');

1 Dock High (8'X10')

Lease Rate: \$11.00/SF NNN

NNN Expenses: \$3.40/SF (Estimate)

Sale Price: Contact broker for pricing

Monthly Total: Unit 145: \$3,397 (estimate)

Unit 155: \$4,118 (estimate)

Parking: 25 Off-Street

**Location:** Immediately off N Nevada Ave

offering quick access to I-25

## AREA MAP





## PHOTOS