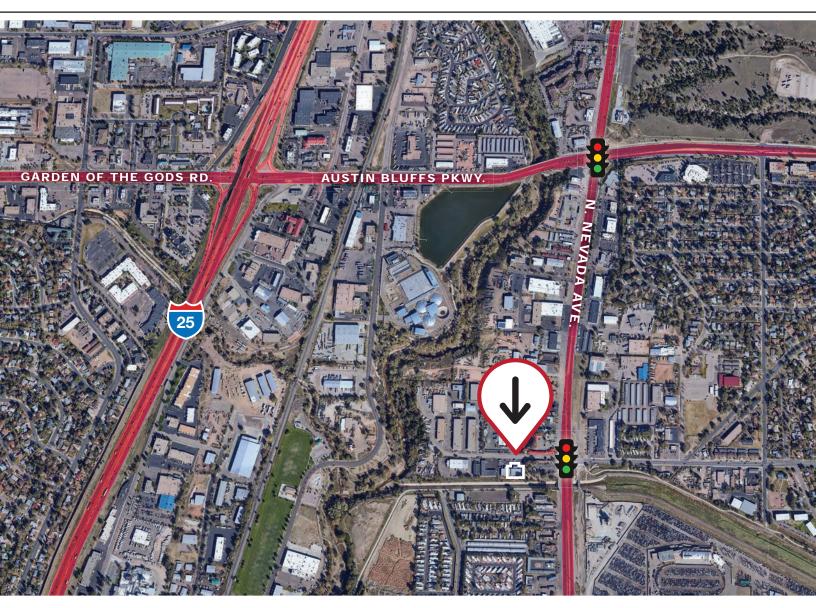

## AREA MAP

**Location:** Immediately off N Nevada Ave

offering quick access to I-25